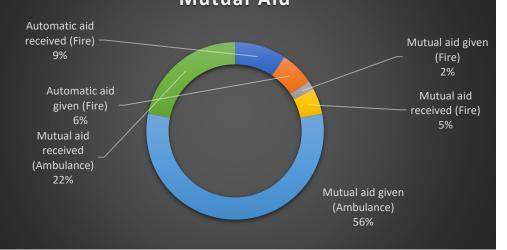

**Total Incident Count** 

| Mutual Aid                                |    |  |
|-------------------------------------------|----|--|
| Total Aid Given and Received (Mutual Aid) | 64 |  |
| Automatic aid received (Fire)             | 6  |  |
| Automatic aid given (Fire)                | 4  |  |
| Mutual aid given (Fire)                   | 1  |  |
| Mutual aid received (Fire)                | 3  |  |
| Mutual aid given (Ambulance)              | 36 |  |
| Mutual aid received (Ambulance)           | 14 |  |