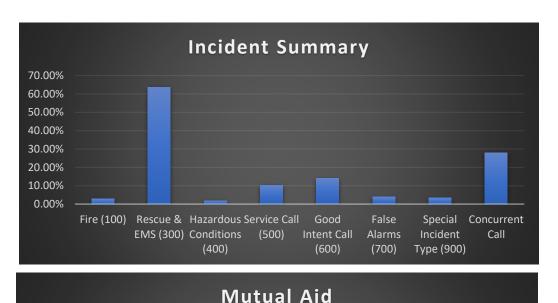

## **Ripon Consolidated Fire District December 2024 Incident Summary**

207

| Incident summary by Incident type |     |  |
|-----------------------------------|-----|--|
| Fire (100)                        | 6   |  |
| Rescue & EMS (300)                | 132 |  |
| Hazardous Conditions (400)        | 4   |  |
| Service Call (500)                | 21  |  |
| Good Intent Call (600)            | 29  |  |
| False Alarms (700)                | 8   |  |
| Special Incident Type (900)       | 7   |  |
| Concurrent Call                   | 58  |  |