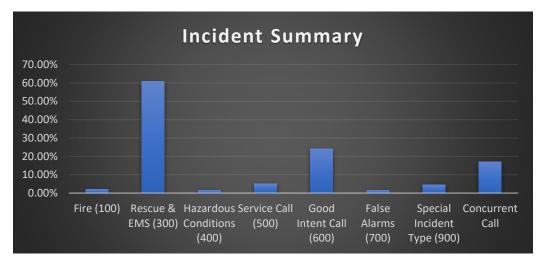

## Ripon Consolidated Fire District September 2024 Incident Summary

| Incident summary by Incident type |     |
|-----------------------------------|-----|
| Fire (100)                        | 4   |
| Rescue & EMS (300)                | 118 |
| Hazardous Conditions (400)        | 3   |
| Service Call (500)                | 10  |
| Good Intent Call (600)            | 47  |
| False Alarms (700)                | 3   |
| Special Incident Type (900)       | 9   |
| Concurrent Call                   | 33  |