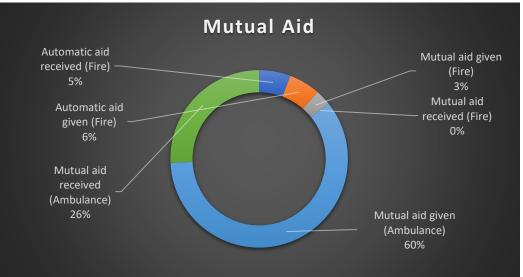

| Mutual Aid                                |    |  |
|-------------------------------------------|----|--|
| Total Aid Given and Received (Mutual Aid) | 35 |  |
| Automatic aid received (Fire)             | 2  |  |
| Automatic aid given (Fire)                | 2  |  |
| Mutual aid given (Fire)                   | 1  |  |
| Mutual aid received (Fire)                | 0  |  |
| Mutual aid given (Ambulance)              | 21 |  |
| Mutual aid received (Ambulance)           | 9  |  |